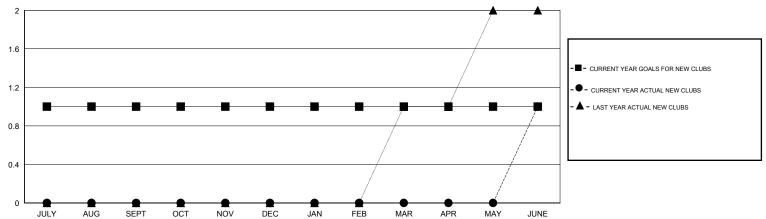

## MONTHLY MEMBERSHIP PROGRESS REPORT

District 121

Results as of: 6/30/2017





## GOALS AND ACTUAL NEW CLUBS CUMULATIVE



## GOALS AND ACTUAL MEMBERS CUMULATIVE



| - <b>■</b> - NE | W MEMBER GROWTH NET GOAL   |
|-----------------|----------------------------|
| - ● - NE        | EW MEMBER GROWTH ACTUAL    |
| - <b>▲</b> - ⊔  | AST YEAR MEMBERSHIP ACTUAL |
|                 |                            |
|                 |                            |
|                 |                            |

| DROPPED CLUBS: 5 |     |
|------------------|-----|
| DROPPED MEMBERS  |     |
| DECEASED         | 5   |
| CLUB CANCELLED   | 27  |
| OTHER            | 85  |
| TOTAL            | 117 |

MBR0181

| 36 CLUBS OF 59 ADDED 1 OR MORE<br>NEW MEMBERS | GENDER DIST<br>MALE<br>FEMALE | FRIBUTION<br>680 (61.93%)<br>418 (38.07%) |    |
|-----------------------------------------------|-------------------------------|-