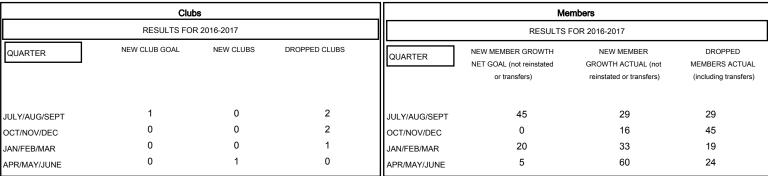

## MONTHLY MEMBERSHIP PROGRESS REPORT

District 121

Results as of: 6/30/2017





## GOALS AND ACTUAL NEW CLUBS CUMULATIVE



## GOALS AND ACTUAL MEMBERS CUMULATIVE



| - <b>■</b> - NE | W MEMBER GROWTH NET GOAL   |
|-----------------|----------------------------|
| - ● - NE        | EW MEMBER GROWTH ACTUAL    |
| - <b>▲</b> - ⊔  | AST YEAR MEMBERSHIP ACTUAL |
|                 |                            |
|                 |                            |
|                 |                            |

| DROPPED CLUBS: 5 |     |
|------------------|-----|
| DROPPED MEMBERS  |     |
| DECEASED         | 5   |
| CLUB CANCELLED   | 27  |
| OTHER            | 85  |
| TOTAL            | 117 |

MBR0181

| 36 CLUBS OF 59 ADDED 1 OR MORE<br>NEW MEMBERS | GENDER DIST<br>MALE<br>FEMALE | FRIBUTION<br>680 (61.93%)<br>418 (38.07%) |    |
|-------------------------------------