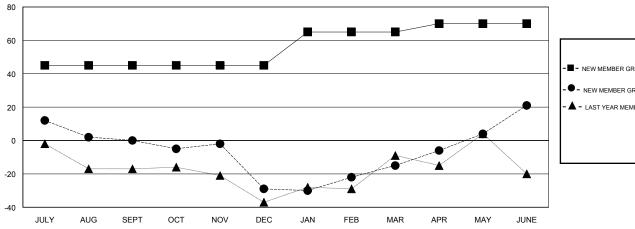

## GOALS AND ACTUAL MEMBERS CUMULATIVE

| - <b>■</b> - NE | W MEMBER GROWTH NET GOAL   |
|-----------------|----------------------------|
| - ● - NE        | EW MEMBER GROWTH ACTUAL    |
| - <b>▲</b> - ⊔  | AST YEAR MEMBERSHIP ACTUAL |
|                 |                            |
|                 |                            |
|                 |                            |